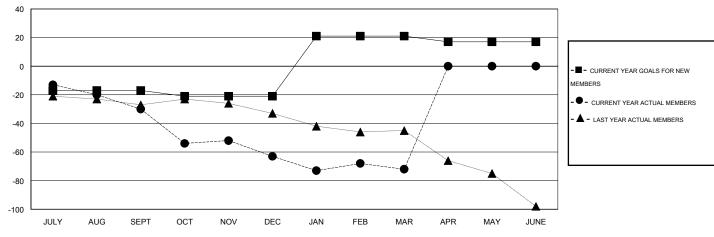

#### GOALS AND ACTUAL MEMBERS CUMULATIVE

| DROPPED CLUBS: 1  DROPPED MEMBERS |          | 24 CLUBS OF 48 ADDED 1 OR MORE NEW MEMBERS | GENDER DISTRIBUTION  MALE 1,113 (76.08%)  FEMALE 350 (23.92%) |     |     |
|-----------------------------------|----------|--------------------------------------------|---------------------------------------------------------------|-----|-----|
| DECEASED                          | 15       | CLICK HERE FOR HEALTH                      | FAMILY UNIT MEMBERS                                           |     | 315 |
| CLUB CANCELLED                    | 0<br>112 | ASSESSMENT DATA                            | HEAD OF HOUSEHOLD                                             |     | 154 |
| OTHER<br>TOTAL                    | 127      |                                            | NON-HEAD OF HOUSEHOL                                          | 161 |     |